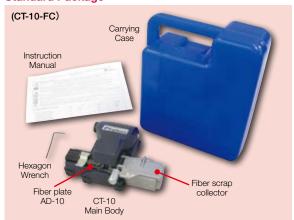

| STANDARD PACKAGE      |           |       |          |        |           |        |           |
|-----------------------|-----------|-------|----------|--------|-----------|--------|-----------|
| Description           | Model No. | CT-10 | CT-10-FC | CT-10A | CT-10A-FC | CT-10B | CT-10B-FC |
| Main body             | CT-10     | 1pc.  | 1pc.     | 1pc.   | 1pc.      | 1pc.   | 1pc.      |
| Fiber plate           | AD-10     | -     | -        | 1pc.   | 1pc.      | -      | -         |
| Fiber plate           | AD-30B    | -     | -        | -      | -         | 1pc.   | 1pc.      |
| Fiber scrap Collector | FC-03     | -     | 1pc.     | -      | 1pc.      | -      | 1pc.      |
| Carrying case         | CC-25     | 1pc.  | 1pc.     | 1pc.   | 1pc.      | 1pc.   | 1pc.      |
| Hexagon wrench        | -         | 1pc.  | 1pc.     | 1pc.   | 1pc.      | 1pc.   | 1pc.      |
| Instruction manual    | M-CT10-E  | 1pc.  | 1pc.     | 1pc.   | 1pc.      | 1pc.   | 1pc.      |

#### Standard Package