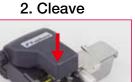

Set fiber on CT-10

Push top cover to cleave fiber

authorized distributors for blade replacement!

Turn knob to push fiber scrap into collector and remove the cleaved fiber.

| SPECIFICATION       |                                                                                                                             |          |                                                                          |           |                    |           |
|---------------------|-----------------------------------------------------------------------------------------------------------------------------|----------|--------------------------------------------------------------------------|-----------|--------------------|-----------|
| Description         | CT-10                                                                                                                       | CT-10-FC | CT-10A                                                                   | CT-10A-FC | CT-10B             | CT-10B-FC |
| Applicabel Fiber    | Conventional silica optical fiber                                                                                           |          |                                                                          |           |                    |           |
| Fiber Count         | Single fiber                                                                                                                |          |                                                                          |           |                    |           |
| Bare Fiber diameter | 125 µm                                                                                                                      |          |                                                                          |           |                    |           |
| Fiber placing       | Fiber holder                                                                                                                |          | Fiber plate AD-10                                                        |           | Fiber plate AD-30B |           |
| Coating Diameter    | 250 to 900 μm                                                                                                               |          |                                                                          |           |                    |           |
| Cleave length       | 10 mm                                                                                                                       |          | 6 to 20 mm (coating dia. = 250 μm)<br>8 to 20 mm (coating dia. > 250 μm) |           | 16 mm              |           |
| Cleave angle        | Typically 0.5 degrees (single mode fiber)                                                                                   |          |                                                                          |           |                    |           |
| Blade replacement   | User replaceable                                                                                                            |          |                                                                          |           |                    |           |
| Blade life          | 64,000 fibers (4,000 fibers x 16 positions) With fiber holder FH-50/60 series : 48,000 fibers (4,000 fibers x 12 positions) |          |                                                                          |           |                    |           |
| Dimensions          | 115 (W) x 88 (D) x 48 (H) mm with FC-03                                                                                     |          |                                                                          |           |                    |           |
| Weight              | 295 g (with fiber plate and FC-03)                                                                                          |          |                                                                          |           |                    |           |