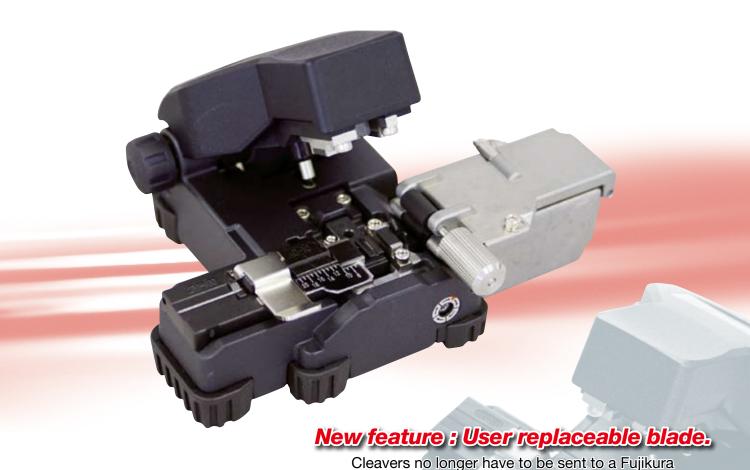

### **Features**

- Dedicated for single fiber cleaving.
- User replaceable flat diamond blade.
- Simple & single-step operation.
- Blade life up to 64,000 cleaves.
- Compact and light weight.
- Detachable fiber scrap collector FC-03 available as option.

#### **Appearance**

Specifications and descriptions are subject to change without prior notice.