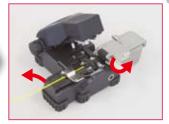

Set fiber on CT-10

Push top cover to cleave fiber

authorized distributors for blade replacement!

Turn knob to push fiber scrap into collector and remove the cleaved fiber.

| SPECIFICATION       |                                                                                                                             |          |                                                                          |           |                    |           |
|---------------------|-----------------------------------------------------------------------------------------------------------------------------|----------|--------------------------------------------------------------------------|-----------|--------------------|-----------|
| Description         | CT-10                                                                                                                       | CT-10-FC | CT-10A                                                                   | CT-10A-FC | CT-10B             | CT-10B-FC |
| Applicabel Fiber    | Conventional silica optical fiber                                                                                           |          |                                                                          |           |                    |           |
| Fiber Count         | Single fiber                                                                                                                |          |                                                                          |           |                    |           |
| Bare Fiber diameter | 125 µm                                                                                                                      |          |                                                                          |           |                    |           |
| Fiber placing       | Fiber holder                                                                                                                |          | Fiber plate AD-10                                                        |           | Fiber plate AD-30B |           |
| Coating Diameter    | 250 to 900 μm                                                                                                               |          |                                                                          |           |                    |           |
| Cleave length       | 10 mm                                                                                                                       |          | 6 to 20 mm (coating dia. = 250 μm)<br>8 to 20 mm (coating dia. > 250 μm) |           | 16 mm              |           |
| Cleave angle        | Typically 0.5 degrees (single mode fiber)                                                                                   |          |                                                                          |           |                    |           |
| Blade replacement   | User replaceable                                                                                                            |          |                                                                          |           |                    |           |
| Blade life          | 64,000 fibers (4,000 fibers x 16 positions) With fiber holder FH-50/60 series : 48,000 fibers (4,000 fibers x 12 positions) |          |                                                                          |           |                    |           |
| Dimensions          | 115 (W) x 88 (D) x 48 (H) mm with FC-03                                                                                     |          |                                                                          |           |                    |           |
| Weight              | 295 g (with fiber plate and FC-03)                                                                                          |          |                                                                          |           |                    |           |