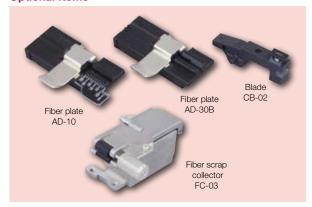

| OPTIONAL ITEMS |                       |           |                                                                                                  |  |  |
|----------------|-----------------------|-----------|--------------------------------------------------------------------------------------------------|--|--|
| No.            | Description           | Model No. | Note                                                                                             |  |  |
| 1              | 1 Fiber plate         | AD-10     | Cleave length : 6 to 20 mm (coating diameter = 250 µm)<br>8 to 20 mm (coating diameter > 250 µm) |  |  |
| Ċ              |                       | AD-30B    | Cleave length: 16 mm fixed at 250 to 900 µm coating diameter                                     |  |  |
| 2              | Fiber scrap collector | FC-03     | Detachable                                                                                       |  |  |
| 3              | Blade                 | CB-02     | User replaceable flat diamond blade                                                              |  |  |

#### **Optional Items**