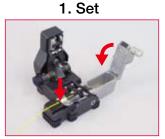

Set fiber on CT-10

Push top cover to cleave fiber

authorized distributors for blade replacement!

Turn knob to push fiber scrap into collector and remove the cleaved fiber.

| SPECIFICATION       |                                                                                                                             |          |                                                                          |           |                    |           |
|---------------------|-----------------------------------------------------------------------------------------------------------------------------|----------|--------------------------------------------------------------------------|-----------|--------------------|-----------|
| Description         | CT-10                                                                                                                       | CT-10-FC | CT-10A                                                                   | CT-10A-FC | CT-10B             | CT-10B-FC |
| Applicabel Fiber    | Conventional silica optical fiber                                                                                           |          |                                                                          |           |                    |           |
| Fiber Count         | Single fiber                                                                                                                |          |                                                                          |           |                    |           |
| Bare Fiber diameter | 125 µm                                                                                                                      |          |                                                                          |           |                    |           |
| Fiber placing       | Fiber holder                                                                                                                |          | Fiber plate AD-10                                                        |           | Fiber plate AD-30B |           |
| Coating Diameter    | 250 to 900 μm                                                                                                               |          |                                                                          |           |                    |           |
| Cleave length       | 10 mm                                                                                                                       |          | 6 to 20 mm (coating dia. = 250 μm)<br>8 to 20 mm (coating dia. > 250 μm) |           | 16 mm              |           |
| Cleave angle        | Typically 0.5 degrees (single mode fiber)                                                                                   |          |                                                                          |           |                    |           |
| Blade replacement   | User replaceable                                                                                                            |          |                                                                          |           |                    |           |
| Blade life          | 64,000 fibers (4,000 fibers x 16 positions) With fiber holder FH-50/60 series : 48,000 fibers (4,000 fibers x 12 positions) |          |                                                                          |           |                    |           |
| Dimensions          | 115 (W) x 88 (D) x 48 (H) mm with FC-03                                                                                     |          |                                                                          |           |                    |           |
| Weight              | 295 g (with fiber plate and FC-03)                                                                                          |          |                                                                          |           |                    |           |