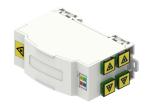

## **Features**

- -Accommodation of 4 adapters
- -Easy installation
- -Suitable for SC sx and LC dx adapters
- -Optimal for 40 mm/1mm ss wire splicing sleeve.

## **Products description**

- Suitable for Din-rail .
- Embedded box, installation and removal easily with a protective door, proof dust.

Any logo can be printed on the box according to customer requirements

• With the panel suitable for optical fiber SC/LC simplex,

duplex mounted in different environments whether in visible or flushed.

Customers can choose the modules which you like.

•All the modules are free from weld;