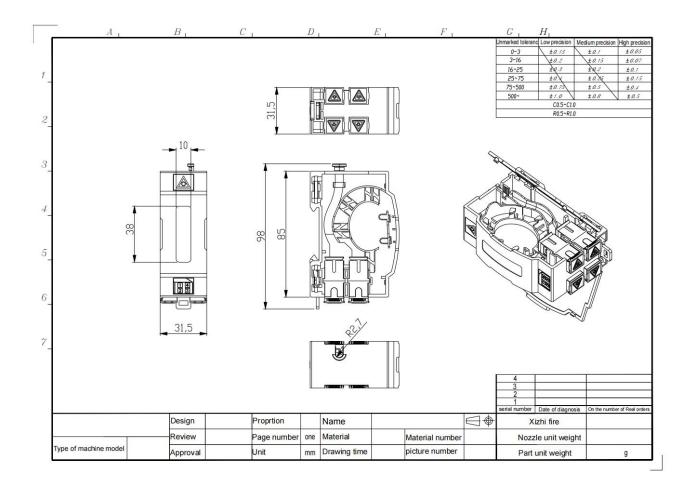

**Technical specifications** 

| r •                   |                         |
|-----------------------|-------------------------|
| ltem                  | Technical parameters    |
| Applicable scope      | Indoor Cable            |
| Fiber Diameter        | 125μm (G 652 & G657 )   |
| Tight Buffer Diameter | 250µm & 900µm           |
| Applicable mode       | SM&MM                   |
| Tensile strength      | >50 N                   |
| Operating temperature | -40∼+85℃                |
| Adapter type          | SC & LC                 |
| Insertion Loss        | ≤0.2dB(1310nm & 1550nm) |
| Dimensions (LxWxH)    | 95x61x31.5(mm)          |