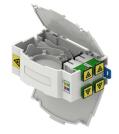

## **Features**

- -Accommodation of 4 adapters
- -Easy installation
- -Suitable for SC sx and LC dx adapters
- -Optimal for 40 mm/1mm ss wire splicing sleeve.

## **Products description**

- Suitable for Din-rail .
- Embedded box, installation and removal easily with a protective door, proof dust.

Any logo can be printed on the box according to customer requirements

• With the panel suitable for optical fiber SC/LC simplex,

duplex mounted in different environments whether in visible or flushed.

Customers can choose the modules which you like.

•All the modules are free from weld;